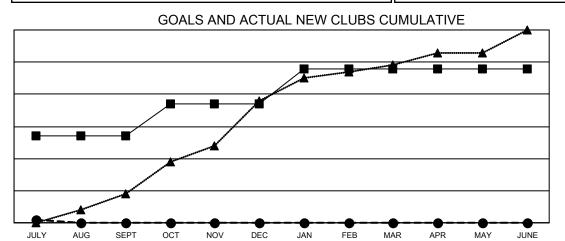

## Multiple District 306

**LOCATION: REP OF SRI LANKA** 

| Clubs                 |               |           |               |  |  |  |  |  |
|-----------------------|---------------|-----------|---------------|--|--|--|--|--|
| RESULTS FOR 2023-2024 |               |           |               |  |  |  |  |  |
| QUARTER               | NEW CLUB GOAL | NEW CLUBS | DROPPED CLUBS |  |  |  |  |  |
| JULY/AUG/SEPT         | 27            | 1         | 0             |  |  |  |  |  |
| OCT/NOV/DEC           | 10            | 0         | 0             |  |  |  |  |  |
| JAN/FEB/MAR           | 11            | 0         | 0             |  |  |  |  |  |
| APR/MAY/JUNE          | 0             | 0         | 0             |  |  |  |  |  |

■ - CURRENT YEAR GOALS FOR NEW CLUBS

- ■ - CURRENT YEAR ACTUAL NEW CLUBS

▲ - LAST YEAR ACTUAL NEW CLUBS