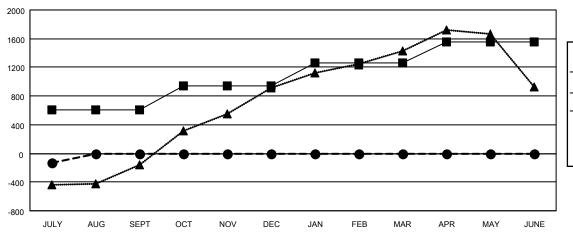

| ı | Members                                                     |        |              |               |                       |  |  |  |  |  |  |
|---|-------------------------------------------------------------|--------|--------------|---------------|-----------------------|--|--|--|--|--|--|
| l | RESULTS FOR 2023-2024                                       |        |              |               |                       |  |  |  |  |  |  |
| l | QUARTER                                                     | MEMBER | R GROWTH NET | MEMBER GROWTH | DROPPED               |  |  |  |  |  |  |
| l | G                                                           |        | GOAL         | ACTUAL        | MEMBERS ACTUAL        |  |  |  |  |  |  |
| l | JULY/AUG/SEPT<br>OCT/NOV/DEC<br>JAN/FEB/MAR<br>APR/MAY/JUNE |        | 0.4.0        |               | (including transfers) |  |  |  |  |  |  |
| ı |                                                             |        | 610          | 297           | 379                   |  |  |  |  |  |  |
| l |                                                             |        | 329          | 0             | 0                     |  |  |  |  |  |  |
| l |                                                             |        | 324          | 0             | 0                     |  |  |  |  |  |  |
| l |                                                             |        | 290          | 0             | 0                     |  |  |  |  |  |  |
|   |                                                             |        |              |               |                       |  |  |  |  |  |  |

## GOALS AND ACTUAL MEMBERS CUMULATIVE

■- MEMBER GROWTH NET GOAL

MEMBER GROWTH ACTUAL

▲ - LAST YEAR MEMBERSHIP ACTUAL

| DROPPED CLUBS: 0 |     | 93 CLUBS OF 679 ADDED 1 OR | GENDER DISTRIBUTION               |                 |
|------------------|-----|----------------------------|-----------------------------------|-----------------|
|                  |     | MORE NEW MEMBERS           | MALE                              | 13,412 (74.05%) |
|                  |     |                            | FEMALE                            | 4,698 (25.94%)  |
| DROPPED MEMBERS  |     |                            | NON BINARY                        | 0 (0.00%)       |
| DECEASED         | 10  |                            | PREFER NOT TO ANSWER 2 (0.01%)    |                 |
| CLUB CANCELLED   | 0   |                            | TOTAL FAMILY LINIT MEMBERS 7      |                 |
| OTHER            | 369 | CLICK HERE FOR CUMULATIVE  | TOTAL FAMILY UNIT MEMBERS         | 7,269           |
| TOTAL            | 379 | MEMBERSHIP DATA            | FAMILY MEMBERS PAYING HAL<br>DUES | F 4,208         |